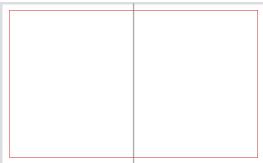

## 2-Page Spread Dimensions

Bleed size: 21.5" wide x 12.625" tall (gray area)

Actual spread size in print: 21" wide x 12.125" tall (white area)

Safe area for each page of spread: 9.75" wide x 11.25" tall (red line)

Outside and top margins are .375". Gutter and bottom margins are .5"