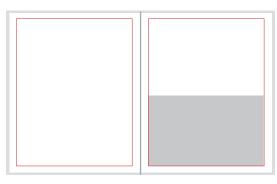

### **Single Page Dimensions**

Bleed size: 11" wide x 12.625" tall (gray area)

Actual page size in print: 10.5" wide x 12.125" tall (white area)

Text Safe area: 9.75" wide x 11.25" tall (red line)

Outside and top margins are .375". Inside and bottom margin is .5"

## Half Page Ads

Should be 9.5" wide x 5.4" high at 300 dpi. (dark gray area) No bleeds on half page ads.